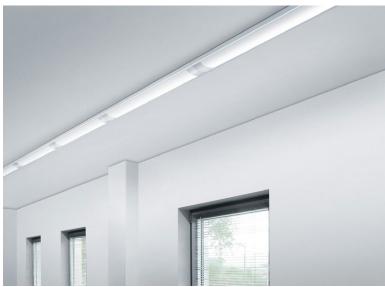

## LED 40-124 ceiling lamp

- Ceiling lamp with LED technology for easy ceiling mounting
- Strong, neutral white light for good illumination of the room
- With anti-glare polycarbonate cover
- Elegant form; metal casing painted light grey
- Multiple ceiling lamps can be connected in series
- For indoor use only