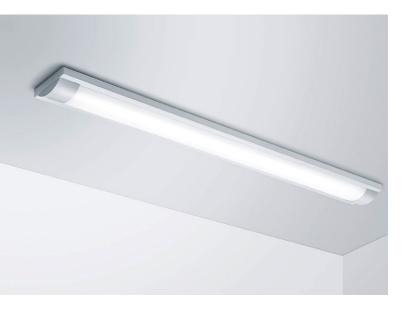

## LED 40-124 ceiling lamp

- Ceiling lamp with LED technology for easy ceiling mounting
- Strong, neutral white light for good illumination of the room
- With anti-glare polycarbonate cover
- Elegant form; metal casing painted light grey
- Multiple ceiling lamps can be connected in series
- For indoor use only

#### **Technical data**

Power: 41 W

Weighted energy consumption: 41 kWh / 1000 h

Voltage: 100-265 V AC, 50-60 Hz Luminous flux: 3000 Lumen

Luminous efficacy: 80 Lumen / Watt

Colour temperature: 4400 Kelvin (neutral white)

Maximum illuminance: 400 Lux (measuring distance 150 cm)

Colour rendering index (CRI): > 8

Life time: 30 000 hours

Dimensions: 124 cm x 12,4 cm x 4,6 cm (L x W x H)

Net weight: 800 g Material: metal, plastic