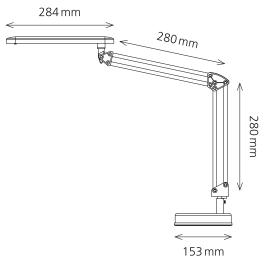

Maximum illuminance: 836 Lux (measuring distance 40 cm)

Colour rendering index (CRI):

 Life time:
 20 000 hours

 Extension:
 max. 670 mm

 Height:
 max. 600 mm

 Arm:
 280 mm x 280 mm

 Base:
 Ø 153 mm

Clamp: opening 10 – 50 mm

Head of lamp: 284 mm x 45 mm (L x W)

Net weight: 1.9 kg with base, 400 g with clamp

Material: ABS, aluminium, metal
Packaging: 4-coloured sales packaging
Light source: energy efficiency class: E

model identification:4star0000064x