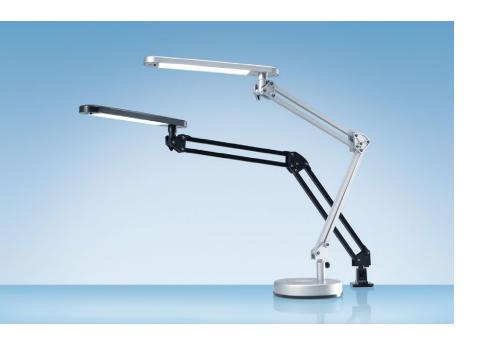

## LED 4 Stars

- Classic office lamp with a large extension
- LED 4 Stars' various joints allow to move it smoothly into any position
- Light head horizontally and vertically pivotable
- Excellent illumination with a small power consumption
- Available in 2 versions: with base or with clamp