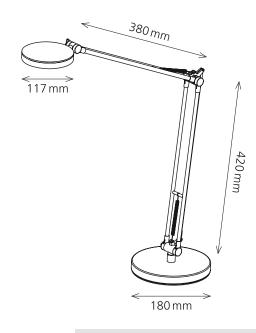

Maximum illuminance: 491 Lux (measuring distance 50 cm)

Colour rendering index (CRI): > 80

Life time:

Extension:

Height:

Arm length:

30 000 hours

max. 580 mm

max. 700 mm

420 mm x 380 mm

Base: Ø 180 mm Head of lamp: Ø 117 mm Net weight: 1.6 kg

Material: aluminium, steel, ABS
Packaging: 4-coloured sales packaging
Light source: energy efficiency class: F

model identification: 4you000000608