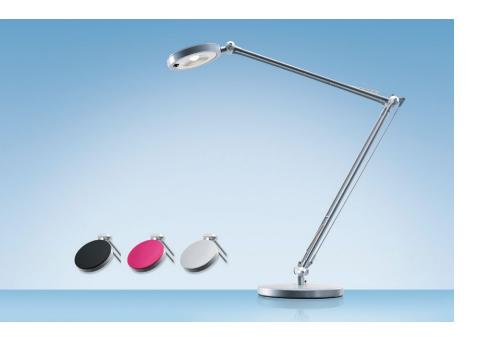

## LED 4 you

- A hint of urban elegance flows around this LED lamp with its clear lines
- "3 in 1": Supplied with 3 interchangeable head of lamp covers: silver, black, raspberry
- Long extension thanks to its double arm made of aluminium
- Lamp head vertically adjustable

## **Technical data**

Power: 6.5 W

Weighted energy consumption: 7 kWh / 1000 h

Voltage: 220 – 240 V AC, 50 – 60 Hz
Luminous flux: 350 Lumen (90° solid angle)
Colour temperature: 5000 Kelvin (neutral white)

Maximum illuminance: 491 Lux (measuring distance 50 cm)

Colour rendering index (CRI): > 80

Life time:

Extension:

Height:

Arm length:

30 000 hours

max. 580 mm

max. 700 mm

420 mm x 380 mm

Base: Ø 180 mm Head of lamp: Ø 117 mm Net weight: 1.6 kg

Material: aluminium, steel, ABS
Packaging: 4-coloured sales packaging
Light source: energy efficiency class: F

model identification: 4you000000608