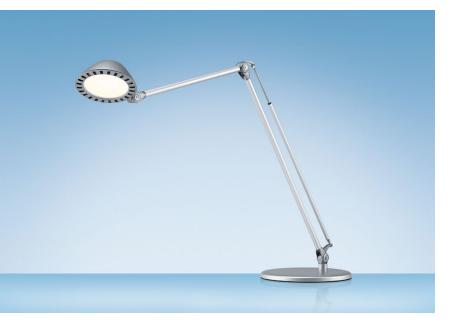

## LED Blossom

- Professional LED workplace lamp
- 5-step dimmer on lamp head with memory function
- Large extension thanks to double arm
- Variously adjustable lamp head for optimal orientation of the light
- Clear, neutral white light

41-5010.692 silver