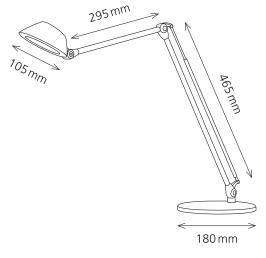

### **Technical data**

Power: Weighted energy consumption: Voltage: Luminous flux: Luminous efficacy: Colour temperature: Maximum illuminance: Colour rendering index (CRI): Life time: Extension: Height: Arm length: Base: Head of lamp: Cable length: Net weight: Material: Packaging: Light source:

6.7W 7 kWh / 1000 h 100-240 VAC, 50-60 Hz 372 Lumen 56 Lumen / Watt 4000 Kelvin (neutral white) 1218 Lux (measuring distance 40 cm) > 90 20 000 hours max. 770 mm max. 750 mm 465 mm x 295 mm Ø 180 mm Ø 105 mm 2.20 m 1.15 kg aluminium, steel, PC 4-coloured sales packaging energy efficiency class: G