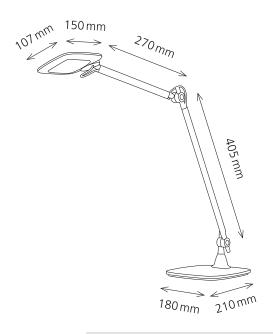

Maximum illuminance: 1400 Lux (measuring distance 40 cm)

Colour rendering index (CRI): > 8

 Life time:
 20 000 hours

 Extension:
 max. 650 mm

 Height:
 max. 750 mm

 Arm length:
 405 mm x 270 mm

 Base:
 210 mm x 180 mm (L x W)

 Head of lamp:
 150 mm x 107 mm (L x W)

Net weight: 1.45 kg

Material: aluminium, ABS

Packaging: 4-coloured sales packaging Light source: energy efficiency class: E

model identification: emoti0000068x

Item number: 41-5010.688 silver 41-5010.689 white