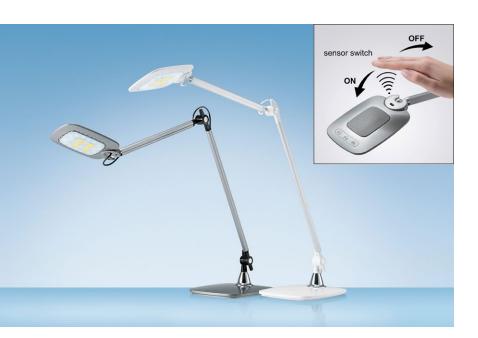

## LED E-Motion

- Modern LED lamp made of aluminium and ABS
- The motion sensor on the head allows to turn the lamp on and off by hand movement
- Continuously dimmable with memory function
- 3 different levels of colour temperature selectable (3300, 5000 and 6500 Kelvin)
- Thanks to a ball joint the head is rotatable in all directions