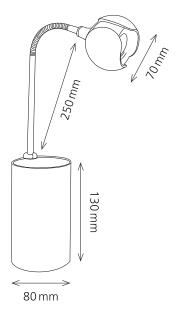

Item number:

3W 4 kWh / 1000 h 100-240 VAC, 50-60 Hz 200 Lumen 3600 Kelvin (neutral white) 660 Lux (measuring distance 30 cm) > 80 20 000 hours max. 475 mm 250 mm Ø 80 mm Ø 70 mm 660 g ABS, metal 4-coloured sales packaging energy efficiency class: G