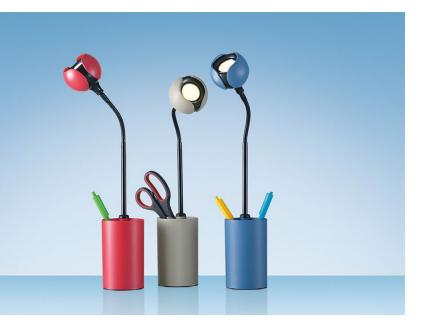

## LED Flower

- Brings colour and light to your desk
- 2 in 1: desk lamp as well as pen holder
- Flexible gooseneck for perfect positioning
- "On/off" switch on shade

Item number:

3W 4 kWh / 1000 h 100-240 VAC, 50-60 Hz 200 Lumen 3600 Kelvin (neutral white) 660 Lux (measuring distance 30 cm) > 80 20 000 hours max. 475 mm 250 mm Ø 80 mm Ø 70 mm 660 g ABS, metal 4-coloured sales packaging energy efficiency class: G

41-5010.682 taupe 41-5010.683 pigeon blue 41-5010.684 coral red