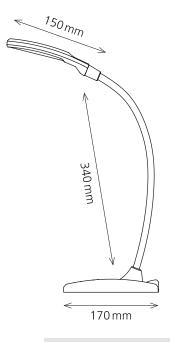

Colour rendering index (CRI): > 80

Base: 170 mm x 90 mm (L x W) Head of lamp: 150 mm x 60 mm (L x W)

Net weight: 820 g

Material: ABS, metal, caoutchouc
Packaging: 4-coloured sales packaging
Light source: energy efficiency class: E