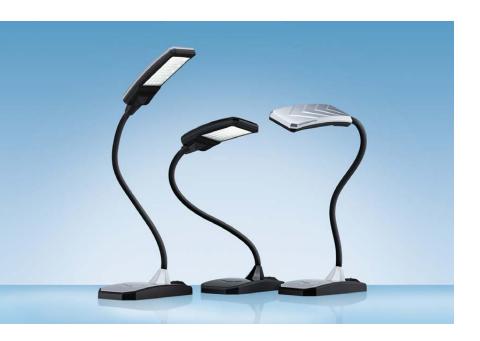

## **LED Twist**

- Modern, flexible LED lamp
- 5-step touch-dimmer on lamp base
- With USB port (5 V 1A) for charging all types of mobile devices
- Flexible gooseneck for perfect positioning
- Pleasant reading light