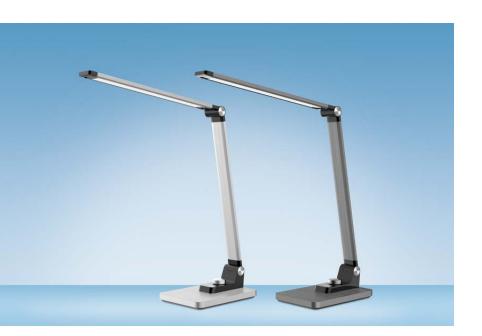

Material: Aluminium, ABS

Packaging: white packaging with coloured label

Light source: energy efficiency class: E

Model identifier: breez0010010x

Item number: 41-5011.103 grey metallic

41-5011.104 brushed silver