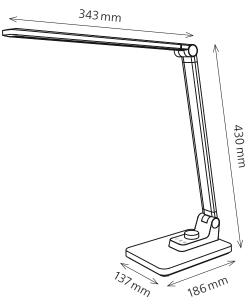

Colour rendering index (CRI): > 80

 Life time:
 30 000 hours

 Extension:
 max. 680 mm

 Height:
 max. 440 mm

 Base:
 137 x 186 mm

 Head of lamp:
 43 x 343 mm

 Cable length:
 1.3 m

 Net weight:
 0.85 kg