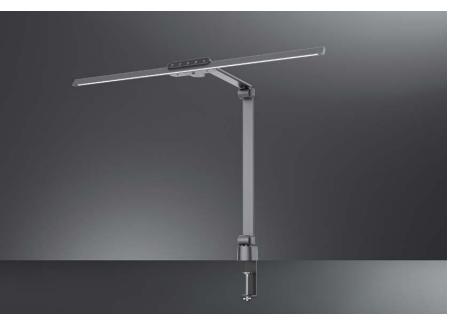

## Flow

- LED screen luminaire with a large lamp head
- Adjustable light intensity
- 5 different levels of color temperature selectable between 2700-6000 Kelvin
- Light sensor for brightness adjustment
- Switch for automatic turn-off after 50 minutes
- Memory function

18 W 18 kWh / 1000 h 100 - 240 V AC, 50 - 60 Hz 1000 Lumen 56 Lumen / Watt 2700-6000 Kelvin 1600 Lux (measuring distance 40 cm, 4000 Kelvin) > 90 40 000 hours max. 660 mm max. 770 mm 480 mm × 320 mm  $75 \text{ mm} \times 45 \text{ mm}$ , opening 0 - 100 mm $800 \times 30 \text{ mm} (L \times \text{w})$ 1.55 m 1.23 kg ABS, aluminium, metal brown packaging with coloured label energy efficiency class: F Model identifier: flow000100201