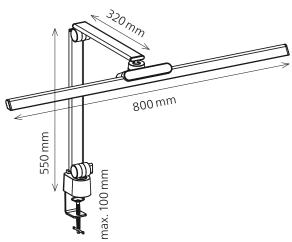

18 W 18 kWh / 1000 h 100 - 240 V AC, 50 - 60 Hz 1000 Lumen 56 Lumen / Watt 2700-6000 Kelvin 1600 Lux (measuring distance 40 cm, 4000 Kelvin) > 90 40 000 hours max. 660 mm max. 770 mm 480 mm × 320 mm  $75 \text{ mm} \times 45 \text{ mm}$ , opening 0 - 100 mm $800 \times 30 \text{ mm} (L \times \text{w})$ 1.55 m 1.23 kg ABS, aluminium, metal brown packaging with coloured label energy efficiency class: F Model identifier: flow000100201