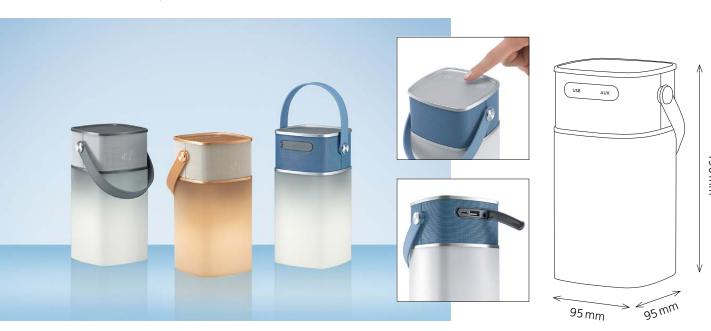

## LED 4 Music

- Portable and convenient LED lamp with dimmable light, integrated speaker and powerbank.
- Can be wirelessly connected to a smartphone, tablet or other Bluetooth® enabled device.
- The rechargeable 4400 mAh lithium-ion battery allows up to 16 hours of music enjoyment or 20 hours of light or charges your mobile devices via the USB charging port.
- Thanks to the carrying handle, the LED 4 Music can be used anywhere, whether at camping, at the lake, by the pool or on the terrace.

## **Technical data**

Power: speaker: max. 5 Watt, LED light: max. 1 Watt

Input/Output: 5 V / 1 A

Colour temperature: anthracite and blue 5000 Kelvin (neutral white)

gold 3000 Kelvin (warm white)

Battery: Lithium-ion battery 4400 mAh, 16.28 Wh Run time: music: up to 16 hours, light: up to 20 hours,

music and light: up to 11 hours

Charging time: 6 – 8 hours

Frequency:  $20 \text{ Hz} - 20 \text{ kHz} \pm 3 \text{ dB}$ 

Sensitivity: > 70 dB Radio range: ≥ 10 meter

Ports: micro-USB, USB, 3.5 mm Aux-In

Degree of protection: IPX4 (splash-proof)

Dimensions: 95 x 95 x 190 mm (W x D x H)

Net weight: 700 g Material: ABS

Packaging: coloured sales packaging

Transport marking: UN 3481

Item no.: 41-5010.685 anthracite 41-5010.686 blue

41-5010.687 gold

The Bluetooth® word mark and logos are registered trademarks owned by the Bluetooth SIG, Inc. and any use of such marks by Spichtig AG, Steinen is under license. Other trademarks and trade names are those of their respective owners.