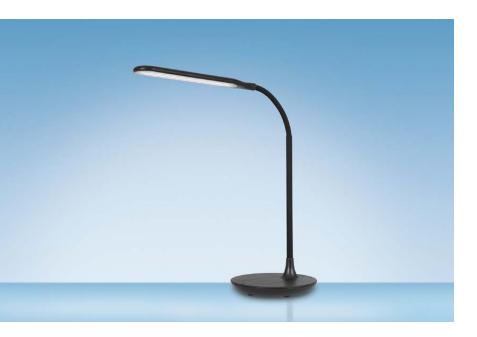

## **LED Move**

- Portable, wireless light to provide light wherever it is needed, e.g. for mobile workplaces, at home indoors or on the terrace, on the bedside table
- The built-in 2200 mAh lithium-ion battery provides up to 6 hours of light (with maximum light output)
- USB charging cable (main adapter not supplied) included
- 3-step dimmer at the base of the lamp

## **Technical data**

Power: 4.8W

Weighted energy consumption: 5 kWh / 1000 h Voltage: Input: DC 5 V, 1 A

Battery: Lithium-ion cell 3.7 V, 8.14 Wh Run time: 2200 mAh, run time: 5 – 6 hours

Charging time: 3–4 hours
Luminous flux: 200 Lumen
Luminous efficacy: 40 Lumen / Watt