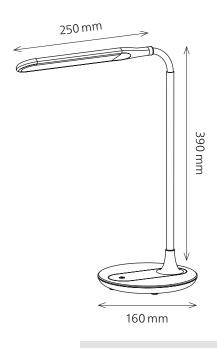

Colour temperature: 5400 Kelvin (neutral white)

Maximum illuminance: 500 Lux (measuring distance 35 cm)

Colour rendering index (CRI): > 80

Life time: 35 000 hours
Extension: max. 380 mm
Height: max. 400 mm
Arm length: 390 mm
Base: Ø 160 mm

Head of lamp: 250 mm length x 50 mm width

Net weight: 660 g Material: ABS, silicone

Packaging: coloured sales packaging Light source: energy efficiency class: E

model identification: move000000717

Item number: 41-5010.717 black