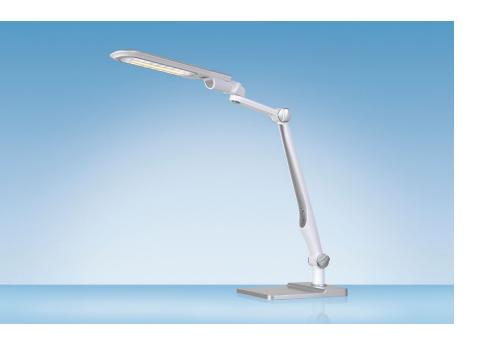

## **LED Multiflex**

- Robust and variously adjustable LED lamp
- Light intensity is steplessly adjustable
- 3 colour temperature steps, selectable from warm white to daylight white
- Head can be swiveled horizontally, vertically and tilted in the longitudinal axis
- Supplied with base and clamp

## **Technical data**

Power: 9W

Weighted energy consumption: 9 kWh / 1000 h Voltage: 9 kWh / 1000 h

Luminous flux: 550 Lumen
Luminous efficacy: 55 Lumen / Watt
Colour temperature: 3100, 4400, 6100 Kelvin