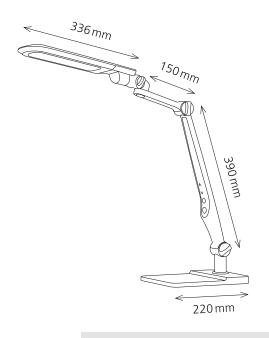

Maximum illuminance: 1325 Lux (measuring distance 40 cm)

Colour rendering index (CRI): > 80

Life time: 20 000 hours Extension: max. 660 mm Height: max. 600 mm Arm length: 390 x 150 mm

Base: 220 mm x 158 mm (L x W) Head of lamp: 336 mm x 65 mm (L x W)