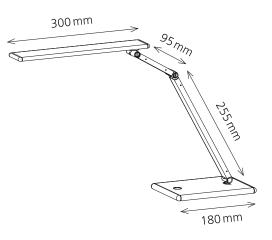

7 W 7 kWh / 1000 h 220-240 V AC, 50-60 Hz 360 Lumen 4000 Kelvin (neutral white) 880 Lux (measuring distance 40 cm) 83 20 000 hours max. 450 mm max. 410 mm 255 mm x 95 mm 180 mm x 120 mm (L x W) 300 mm x 50 mm (L x W) 1.185 kg aluminium, polycarbonate 4-coloured sales packaging energy efficiency class: E model identification: slim00000067x