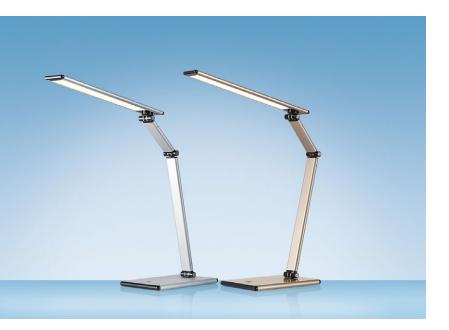

## LED Slim

- Sophisticated, bright LED workplace lamp
- Innovative technology in trendy metallic finish
- 4-step touch dimmer on lamp base
- Uniform and bright light for optimum illumination of workplace
- Lamp head and arm variously adjustable

41-5010.674 space-silver 41-5010.675 space-gold