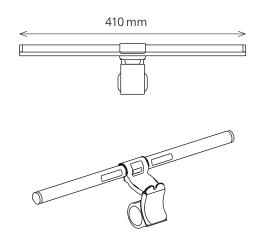

Head of lamp: 410 mm length

USB Cable length: 1.5 m Net weight: 370 g Material: ABS, iron

Packaging: brown packaging with coloured label Light sources: energy efficiency class: F – main light energy efficiency class: G – back light