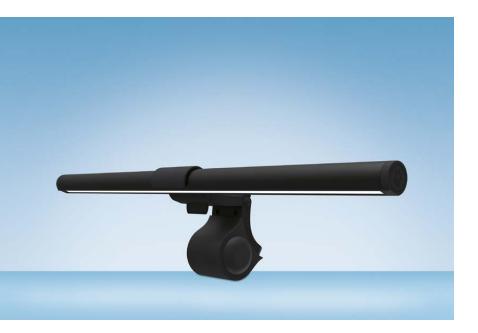

## Flash

- LED screen luminaire with independent control of the main and back lighting
- Touch-sensitive switch at the end of the luminaire head (right for main light, left for back light)
- Different colour temperature levels selectable (sequence ON/1/2/3/OFF)
- Memory function
- Lamp head can be turned 270°
- For a screen thickness of 0.5 to 3.2 cm