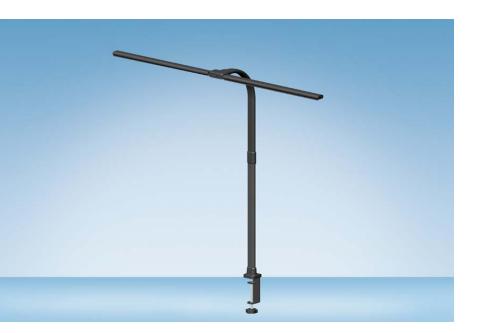

## Nova

- LED luminaire with clamp and double head for flexible light orientation
- Control buttons on the lamp head
- Switchable automatic turn-off after 40 minutes
- Variable and changeable colour temperature
- Memory function