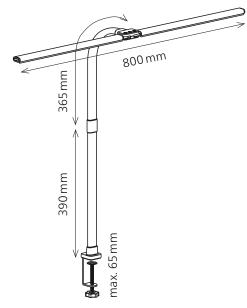

Maximum illuminance: 2300 Lux (measuring distance 50 cm)

Colour rendering index (CRI): > 80

Life time: 30 000 hours Extension: max. 770 mm Height: max. 745 mm

Arm length:  $380 \, \text{mm} \, \text{pole} + 365 \, \text{mm} \, \text{gooseneck}$  Clamp:  $42 \times 42 \, \text{mm}$ ; span width:  $0-65 \, \text{mm}$ 

Head of lamp:  $27 \times 800 \, \text{mm}$  unfolded

Cable length:1.8 mNet weight:0.85 kgMaterial:ABS, iron

Packaging: brown packaging with coloured label

Light source: energy efficiency class: F

Model identifier: nova000100008